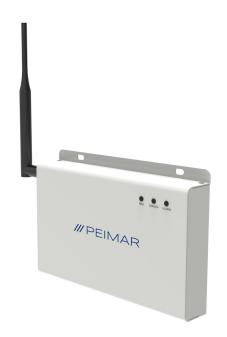

# PSI-X-DH1000

# DATA HUB FOR PSI-X SERIES INVERTERS

### PSI-X-DH1000

| Power adapter               | 100-240 V 50/60 Hz 1.5 A AC - 12V 2A DC |  |
|-----------------------------|-----------------------------------------|--|
| Wireless Module             | Wi-Fi 2.4 GHz                           |  |
| Ethernet                    | 10 / 100 M                              |  |
| Manage device quantity      | 60                                      |  |
| Interface                   | RS485 x 4, CAN x 1, Ethernet x 1        |  |
| Dry contactor               | Al x 2, Dl x 4, DO x 4                  |  |
| Data transfer interval      | 5 min                                   |  |
| Expanded storage capacity   | 8 / 16 GB TF card (opzionale)           |  |
| Dimensions (LxHxP)          | 205 x 124 x 33 mm                       |  |
| Weight                      | 440 ± 10 g                              |  |
| Degree of protection        | IP21                                    |  |
| Operating temperature range | -20 °C ~ +60 °C                         |  |