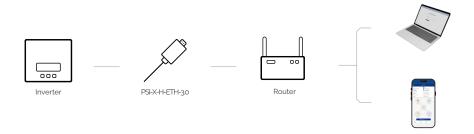

# PSI-X-H-ETH-3.0

## LAN DONGLE FOR INVERTER



QUICK INSTALLATION

With the Plug&Play function



STABLE DATA TRANSMISSION

Ensuring high reliability



IP65

#### **Electrical characteristics**

#### PSI-X-H-ETH-3.0

| Power supply           | 5V 180 mA DC         |
|------------------------|----------------------|
| Rated power            | 0.9 W                |
| Ethernet               | 10 / 100 M           |
| Data transfer interval | 5 min                |
| Dimensions (L x W x H) | 112 x 45.7 x 28.5 mm |
| Weight                 | 75 g                 |
| Degree of protection   | IP65                 |
| Operating temperature  | -25 ~ 60 °C          |

#### **Communication diagrams**



### Certifications

For a complete list of certificates, please refer to www.peimar.com

www.peimar.com