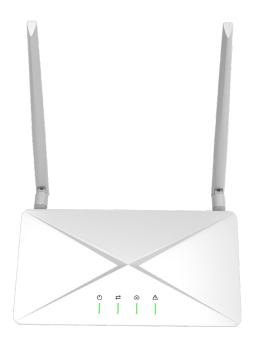

# **PSI-XMIC-ECC**

GATEWAY (ECC) | ENERGY CONTROL CENTER



LOAD CONSUMPTION MONITORING



FLEXIBLE NETWORKING With Wi-Fi, 4G and Ethernet



INTERNAL RELAY AVAILABLE To control external devices



SUPPORT REMOTE OPERATION and maintenance

#### Communication to Peimar X Portal

#### PSI-XMIC-ECC

| Ethernet      | RJ45 x 1, 10 / 100 Mbps                        |
|---------------|------------------------------------------------|
| Wireless      | Wi-Fi: 802.11b/g/n / 4G: CAT-M1 <sup>(1)</sup> |
| SIM Card Size | Nano - 4FF 12.3 x 8.8 mm                       |
| Sample Rate   | Per 5 minutes                                  |

## **Communication to Peripherals**

| RS485          | COM x 1, 115200 bps, COM x 3, 19200 bps, Modbus-RTU |  |
|----------------|--------------------------------