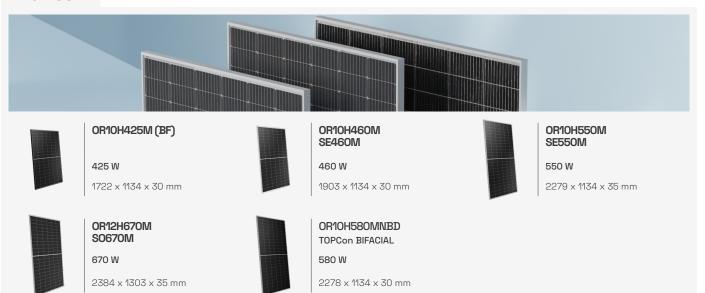

# Our products







# Half Cell



# Single Phase Inverter



### **ON-GRID** | 1.1 - 3 kW

PSI-X1S1100-TL (A) PSI-X1S1500-TL (A) PSI-X1S2000-TL (A) PSI-X1S2500-TL (A) PSI-X1S3000-TL (A)



# **ON-GRID** | 3 - 6 kW

PSI-X1S3000-TLM (A) PSI-X1S4200-TLM (A) PSI-X1S5000-TLM (A) PSI-X1S6000-TLM (A)



### **ON-GRID** | 8 - 10 kW

PSI-X1P8000-TLS (A) PSI-X1P10000-TLS (A)

# Power Optimizers



# PSI-OP650

Power Optimizer 650 W



# PSI-OPSW

Up to 10 meters



## PSI-OPBE

Up to 5 PSI-0PSW

### Accessories



### PSI-X-1PMETER-ZI

Single-phase meter



# PSI-X-3PMETER-HY

Hybrid inverter meter



# PSI-X-3PMETER-HY-TA

Three-phase meter (with CTs)