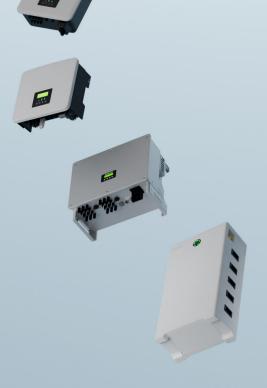

# Single Phase Inverter

### **ON-GRID** | 1.1 - 3 kW

PSI-X1S1100-TL (A) PSI-X1S1500-TL (A) PSI-X1S2000-TL (A) PSI-X1S2500-TL (A) PSI-X1S3000-TL (A)

# **ON-GRID** | 3 - 6 kW

PSI-X1S3000-TLM (A) PSI-X1S4200-TLM (A) PSI-X1S5000-TLM (A) PSI-X1S6000-TLM (A)

### **ON-GRID** | 8 - 10 kW

PSI-X1P8000-TLS (A) PSI-X1P10000-TLS (A)